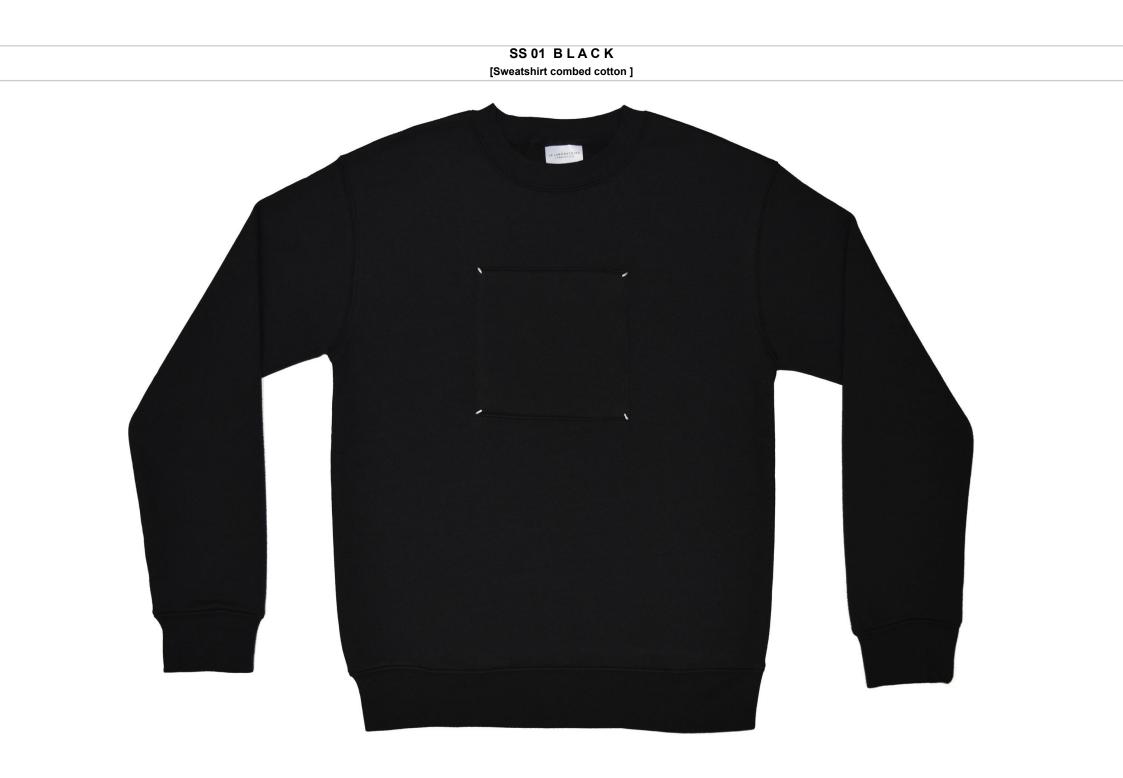

100% Cotton Made in France Regular sizing.

SS 01 [Sweatshirt combed cotton ]

## Sizes: XS - S - M - L - XL

Colors:

Black Grey

#### Materials:

Sweatshirt in combed cotton, black/grey square on the chest,

Consistent with the philosophy initiated by the t-shirt TS01, the sweatshirt disposes of a graphical ornament both trendy and minimalist whose their controlled equilibrium allows to result in a sophisticated classic piece.