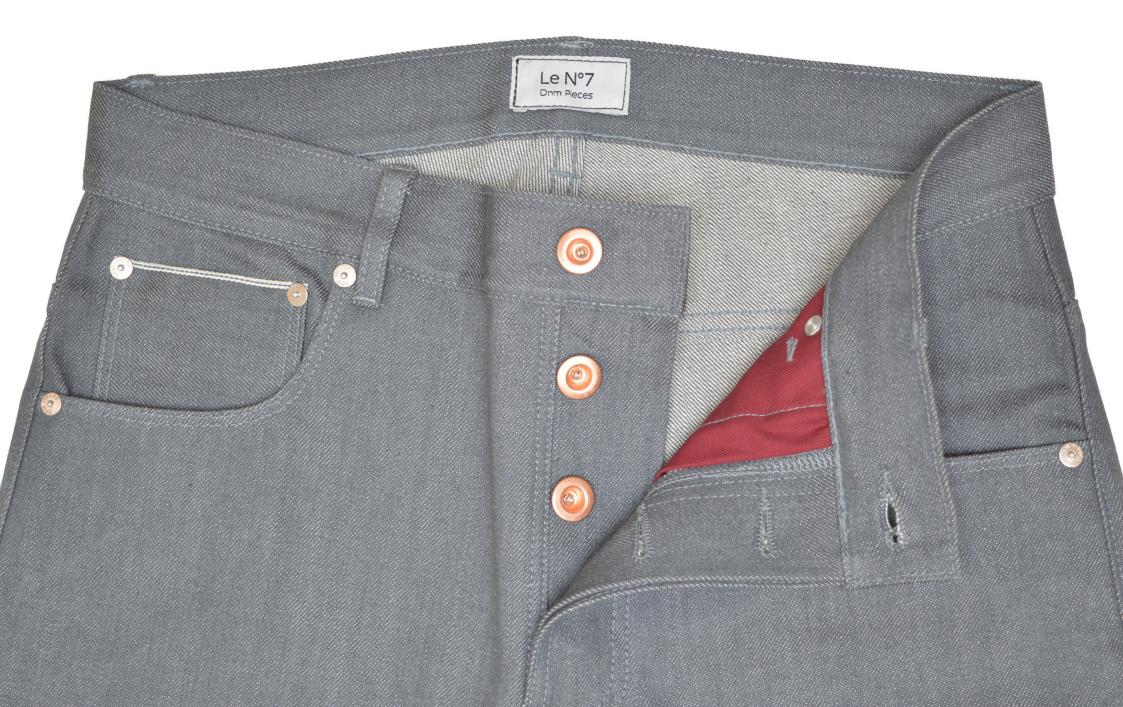

LE N°7 BLACK [Jean red selvedge]

[Jean blue selvedge]

LE N°7 GREY [Jean blue selvedge]

LE N°7 GREY [Jean blue selvedge] L E N°7 [Specifications]

Sizes: 28 - 29 - 30 - 31 - 32 - 33 - 34

#### Colors:

Raw – Red selvedge

- Grey Blue selvedge
- Black Red selvedge

### Materials:

5 Pockets jeans in Japanese Kuroki 13oz woven cotton, red or blue selvedge finishes, slim fit, copper buttons, rivets in brushed steel, calf leather label.

Dnm Pieces has created a new classic jean: Le N°7. Combining a fitted cut to selvedge finishes, it stands out by specific details that make the difference: copper buttons, brushed steel rivets, calf leather label on which is laser engraved La Fleur-de-lis.