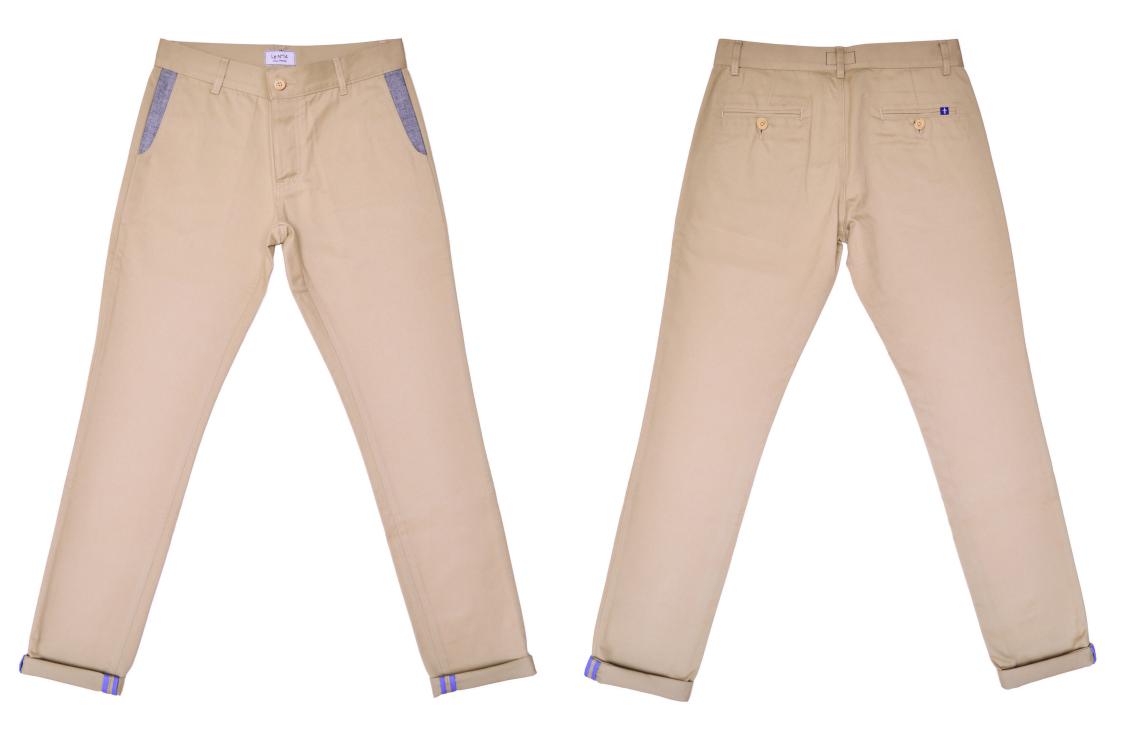

100% Cotton Made in France Small sizing: Choose one size bigger than your usual size.

L E N°14 S A N D [Pants cotton gabardine]

L E N°14 S A N D [Pants cotton gabardine]

## LE N°14 SAND [Specifications]

**Sizes:** 29 - 30 - 31 - 32 - 33 - 34

Colors:

Sand – Beige Chambertin\* – Burgundy

#### Materials:

Sand cotton gabardine pants, woven in France, wooden buttons, grey Italian pockets, buttoned welt pocket on the back.

Handcrafted in France, Le N°14 chino stands out through its fitted cut, the quality of its fabric and its unique contrasted pockets. Developed in collaboration with a French weaver, the fabric features an emerised finishing offering a soft touch.