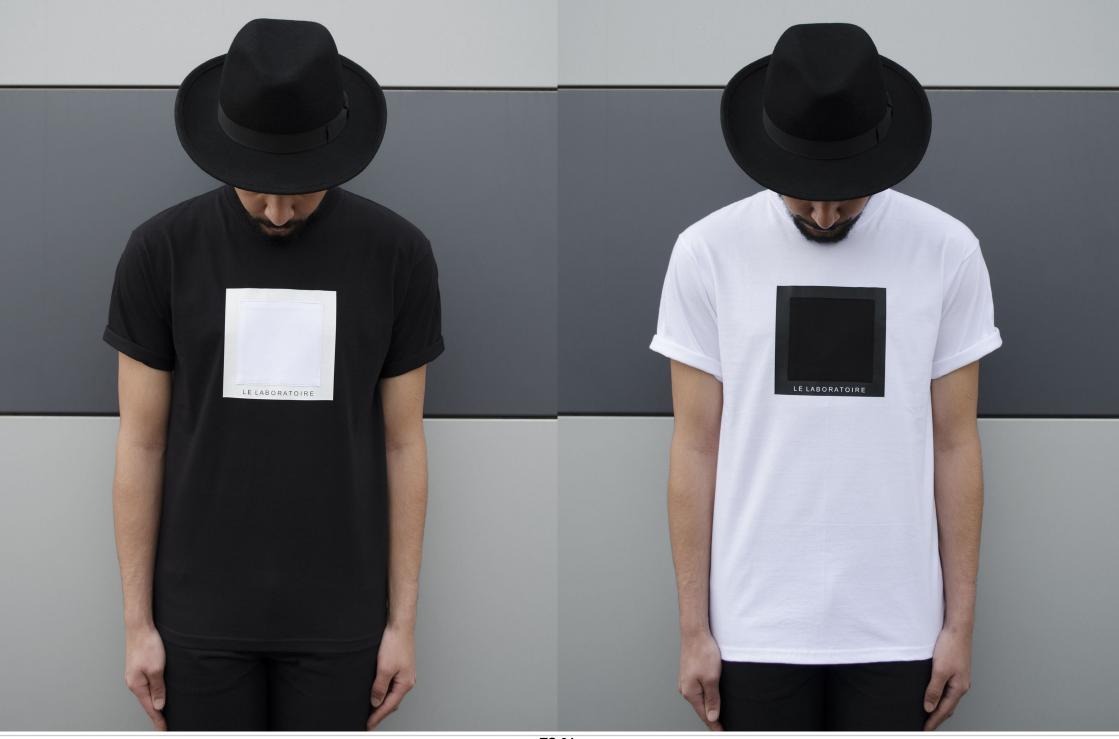

## LE LABORATOIRE /DNM PIECES

TS 01 [T-shirt combed cotton ]

**TS 01** [Specifications]

LABO Sizes: S-M-L-XL T-shirt in combed cotton 210gr/m2, white/black square on the chest, sewn rolled up sleeves.

Le Laboratoire offers a clothing line inspired by contemporary architecture. The first t-shirt of this collection is the TS01 t-shirt. Graphic, perfectly balanced between a classic piece and a trendy attitude.