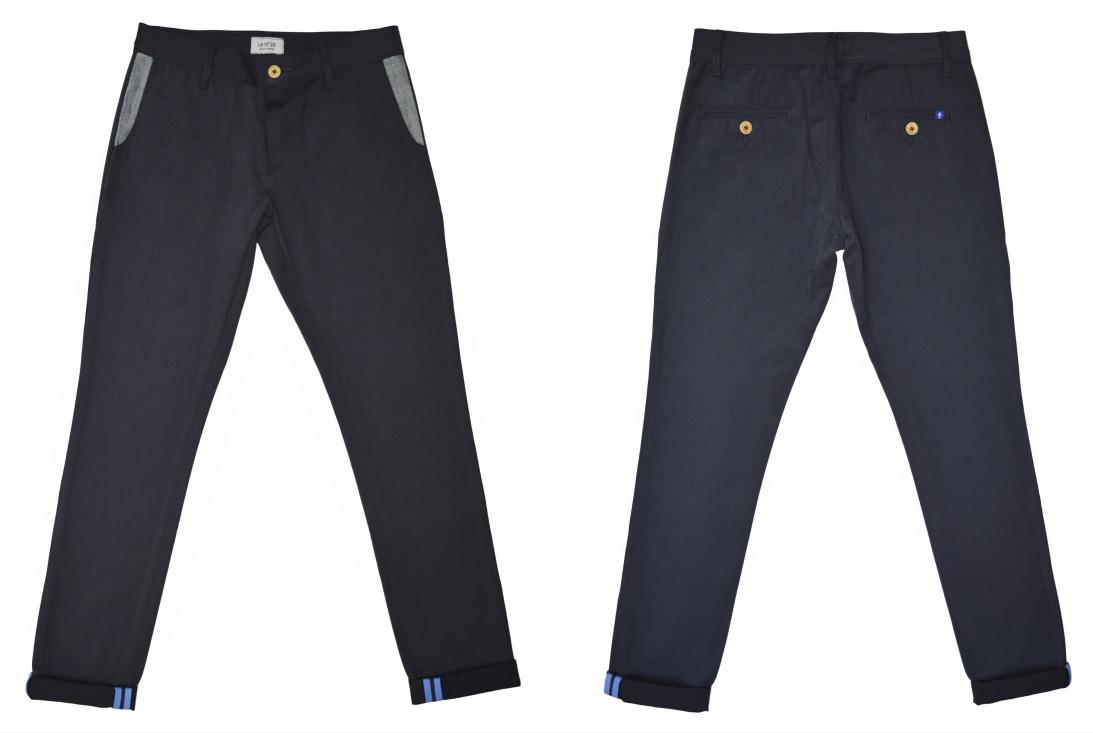

LE N°28 GREYINK [Pants cotton gabardine]

LE N°28 GREY INK [Pant cotton gabardine]

# LE N°28 GREYINK [Specifications]

Sizes: 29 - 30 - 31 - 32 - 33 - 34

Colors:

Grey Ink – Ink

#### Materials:

Ink cotton gabardine pants, woven in France, wooden buttons, grey Italian pockets, buttoned welt pocket on the back.

Handcrafted in France, Le N°28 chino stands out through its fitted cut, the quality of its fabric and its unique contrasted pockets. Developed in collaboration with a French weaver, the fabric features an additional emerised finishing offering a very soft touch.