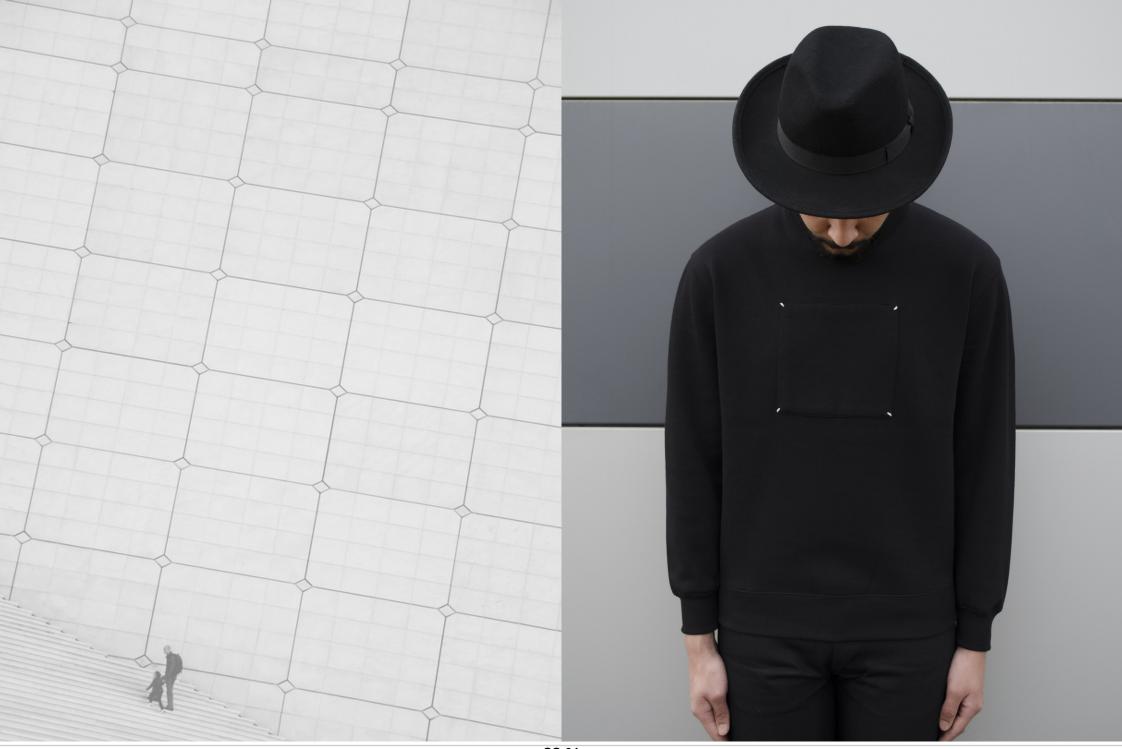

## Sizes: XS - S - M - L - XL

Colors:

Black Grey

#### Materials:

Sweatshirt in combed cotton, black/grey square on the chest,

Consistent with the philosophy initiated by the t-shirt TS01, the sweatshirt disposes of a graphical ornament both trendy and minimalist whose their controlled equilibrium allows to result in a sophisticated classic piece.