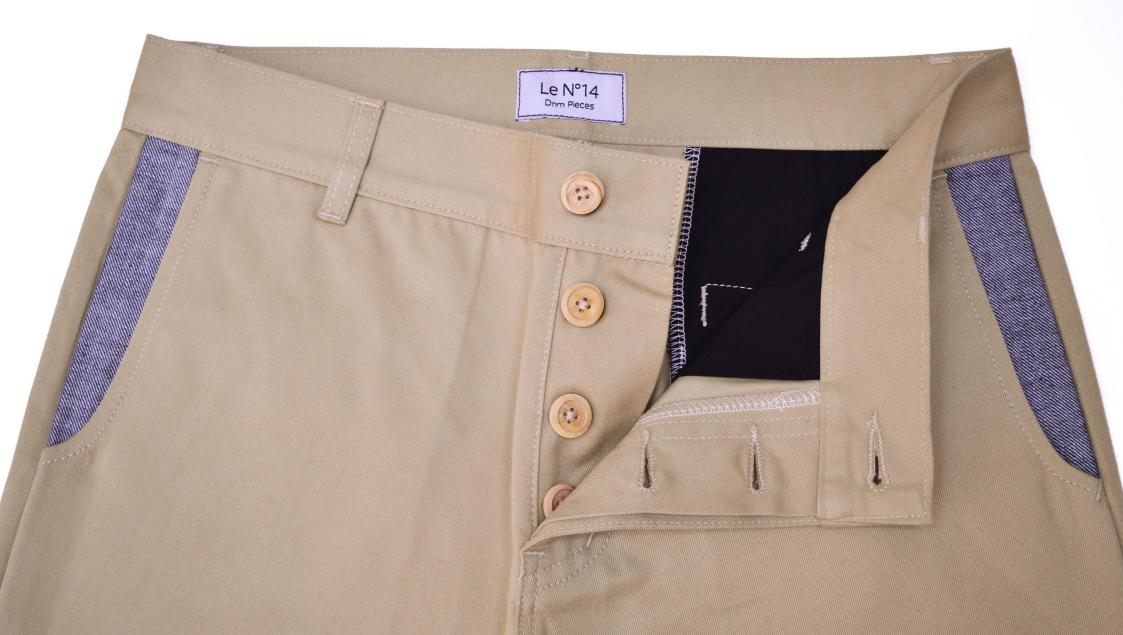

#### Materials:

Sand cotton gabardine pants, woven in France, wooden buttons, grey Italian pockets, buttoned welt pocket on the back.

Handcrafted in France, Le N°14 chino stands out through its fitted cut, the quality of its fabric and its unique contrasted pockets. Developed in collaboration with a French weaver, the fabric features an emerised finishing offering a soft touch.