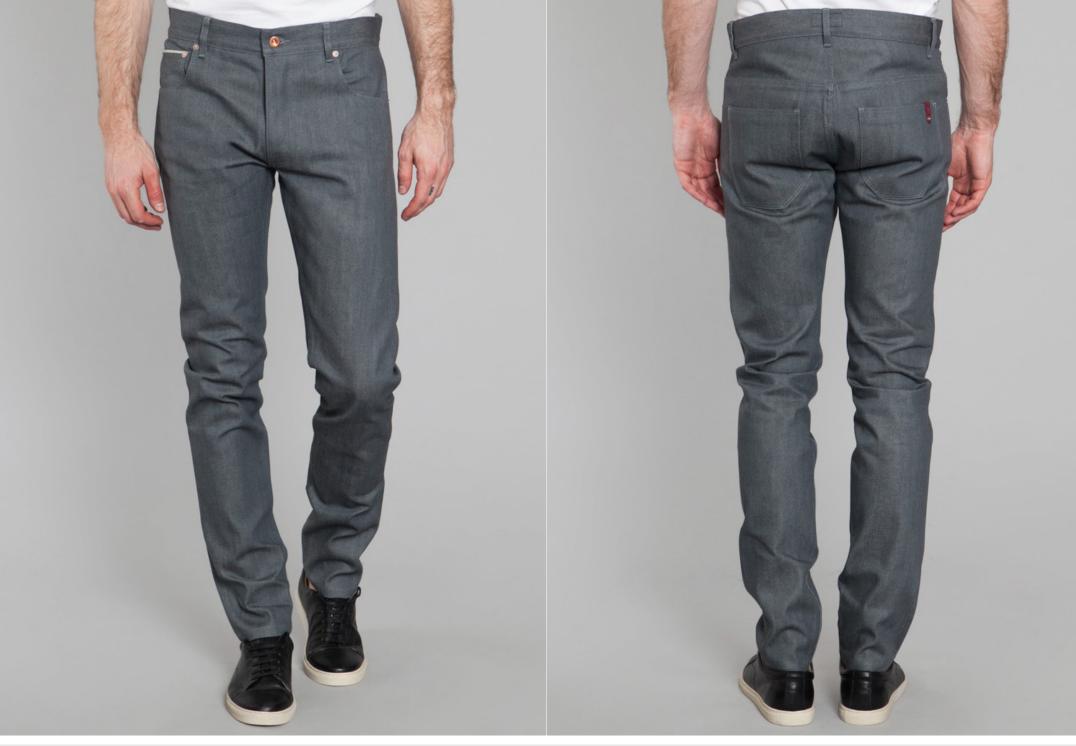

LE N°7 BLACK [Jean red selvedge]

[Jean blue selvedge]

LE N°7 GREY [Jean blue selvedge]

LE N°7 GREY [Jean blue selvedge] L E N°7 [Specifications]

Sizes: 28 - 29 - 30 - 31 - 32 - 33 - 34

#### Colors:

Raw – Red selvedge

- Grey Blue selvedge
- Black Red selvedge

### Materials:

5 Pockets jeans in Japanese Kuroki 13oz woven cotton, red or blue selvedge finishes, slim fit, copper buttons, rivets in brushed steel, calf leather label.

Dnm Pieces has created a new classic jean: Le N°7. Combining a fitted cut to selvedge finishes, it stands out by specific details that make the difference: copper buttons, brushed steel rivets, calf leather label on which is laser engraved La Fleur-de-lis.