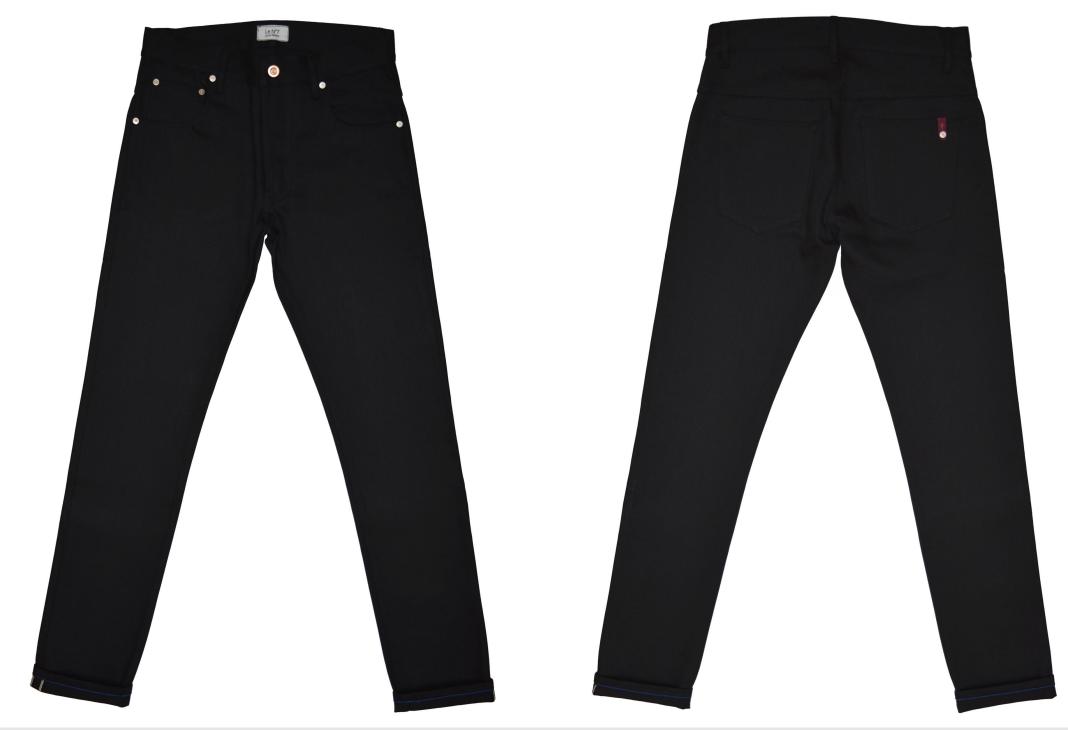

The brand focuses on quality fabrics and authentic craftsmanship.

LE N°7 RAW [Jean red selvedge] LE N°7 RAW [Jean red selvedge]

LE N°7 RAW [Jean red selvedge]

LE N°7 BLACK [Jean red selvedge] LE N°7 BLACK [Jean red selvedge]

#### Colors:

Raw – Red selvedge

- Grey Blue selvedge
- Black Red selvedge

### Materials:

5 Pockets jeans in Japanese Kuroki 13oz woven cotton, red or blue selvedge finishes, slim fit, copper buttons, rivets in brushed steel, calf leather label.

Dnm Pieces has created a new classic jean: Le N°7. Combining a fitted cut to selvedge finishes, it stands out by specific details that make the difference: copper buttons, brushed steel rivets, calf leather label on which is laser engraved La Fleur-de-lis.