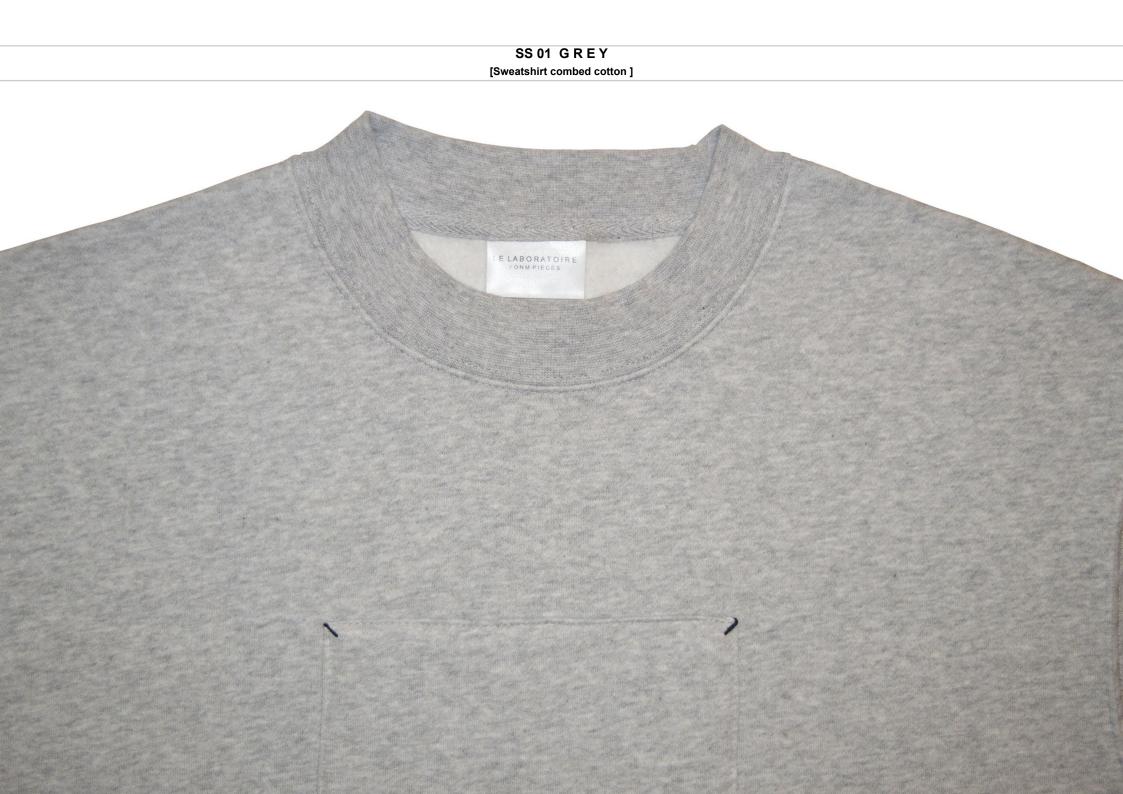

100% Cotton Made in France Regular sizing.

SS 01 [Sweatshirt combed cotton ]

## Sizes: XS - S - M - L - XL

Colors:

Black Grey

#### Materials:

Sweatshirt in combed cotton, black/grey square on the chest,

Consistent with the philosophy initiated by the t-shirt TS01, the sweatshirt disposes of a graphical ornament both trendy and minimalist whose their controlled equilibrium allows to result in a sophisticated classic piece.