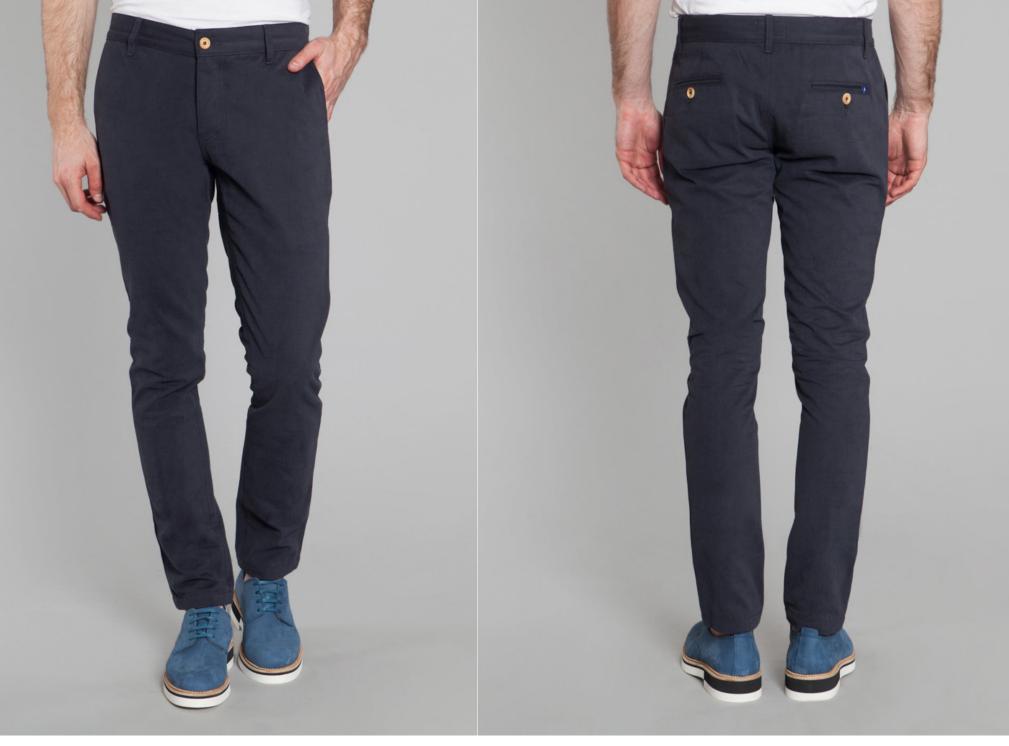

LE N°28 GREYINK [Pants cotton gabardine]

LE N°28 GREY INK [Pant cotton gabardine]

# LE N°28 GREYINK [Specifications]

Sizes: 29 - 30 - 31 - 32 - 33 - 34

Colors:

Grey Ink – Ink

#### Materials:

Ink cotton gabardine pants, woven in France, wooden buttons, grey Italian pockets, buttoned welt pocket on the back.

Handcrafted in France, Le N°28 chino stands out through its fitted cut, the quality of its fabric and its unique contrasted pockets. Developed in collaboration with a French weaver, the fabric features an additional emerised finishing offering a very soft touch.