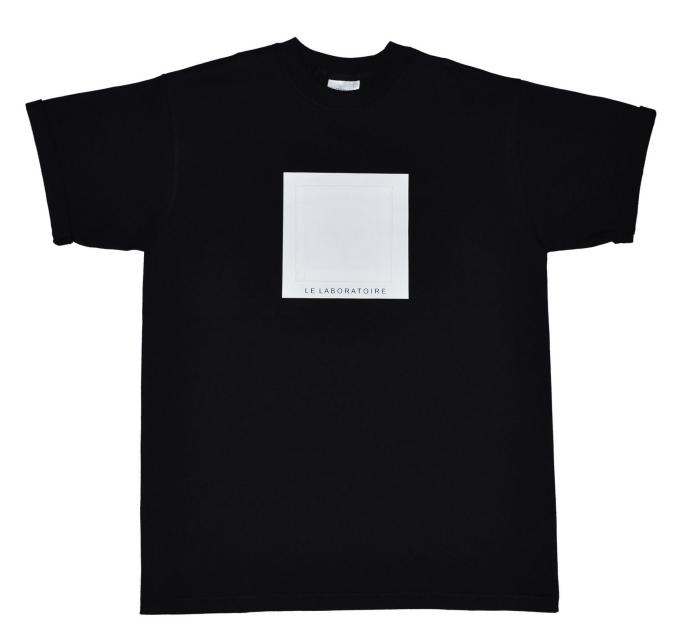

## LE LABORATOIRE /DNM PIECES

TS 01 [T-shirt combed cotton ]

**TS 01** [Specifications]

LABO Sizes: S-M-L-XL T-shirt in combed cotton 210gr/m2, white/black square on the chest, sewn rolled up sleeves.

Le Laboratoire offers a clothing line inspired by contemporary architecture. The first t-shirt of this collection is the TS01 t-shirt. Graphic, perfectly balanced between a classic piece and a trendy attitude.