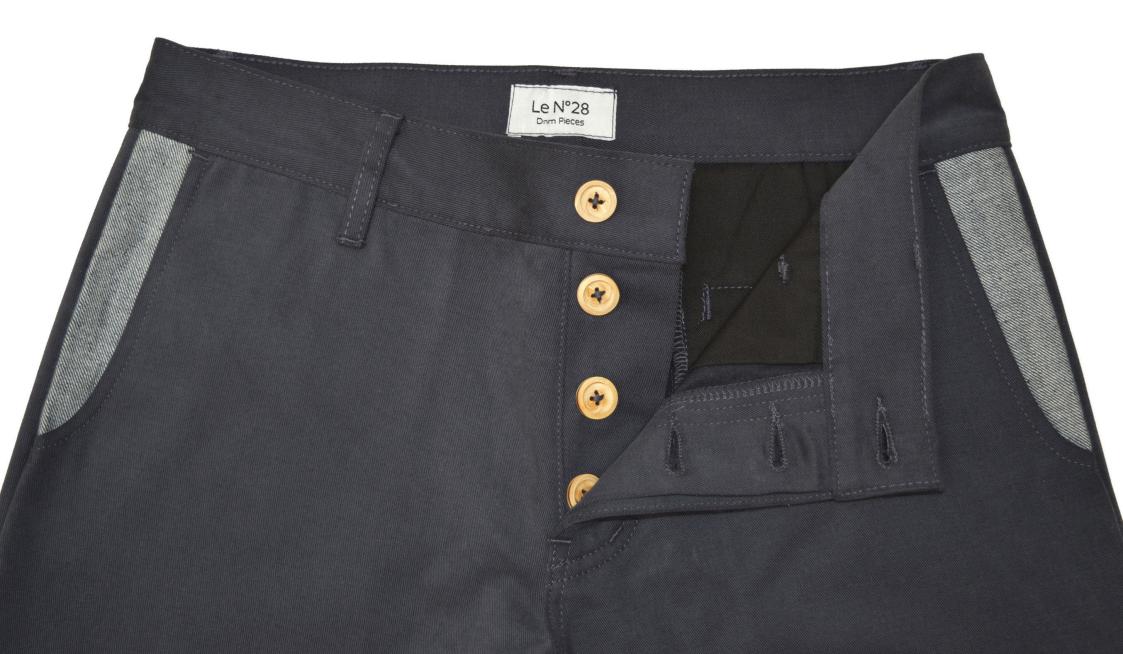

#### Materials:

Ink cotton gabardine pants, woven in France, wooden buttons, grey Italian pockets, buttoned welt pocket on the back.

Handcrafted in France, Le N°28 chino stands out through its fitted cut, the quality of its fabric and its unique contrasted pockets. Developed in collaboration with a French weaver, the fabric features an additional emerised finishing offering a very soft touch.

Combining a contemporary design to a minimalist craftsmanship, Le N°28 constitutes a great staple for your wardrobe.

100% Cotton Made in France Small sizing: Choose one size bigger than your usual size.