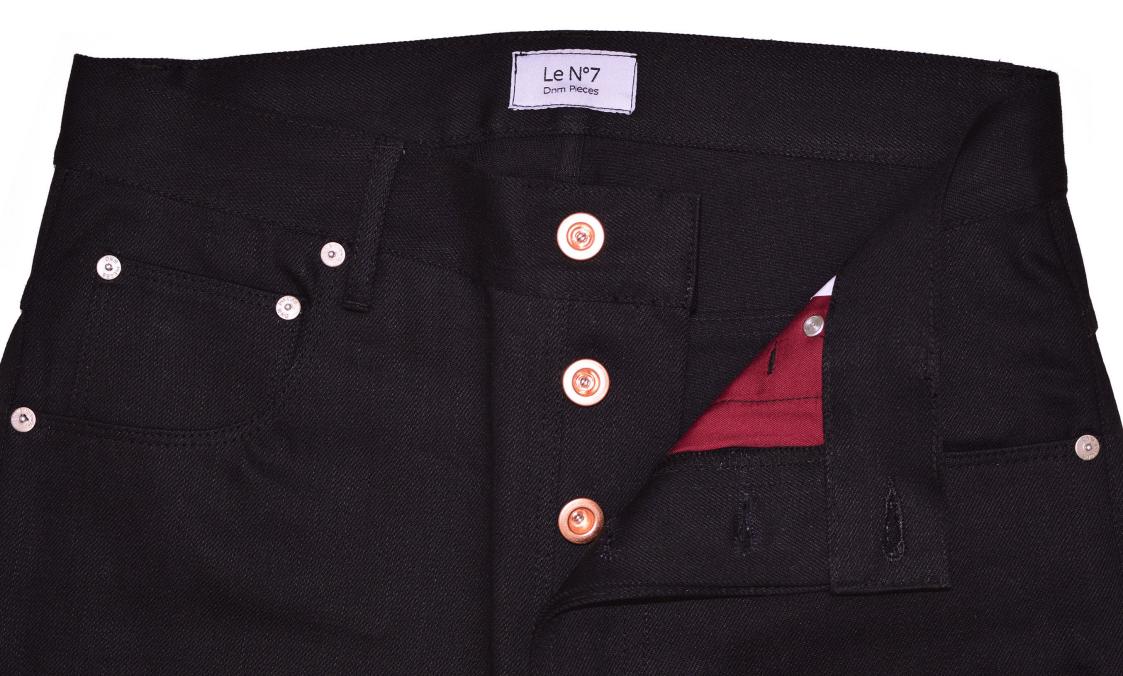

The brand focuses on quality fabrics and authentic craftsmanship.

LE N°7 RAW [Jean red selvedge] LE N°7 RAW [Jean red selvedge]

LE N°7 RAW [Jean red selvedge]

LE N°7 BLACK [Jean red selvedge] LE N°7 BLACK [Jean red selvedge]

LE N°7 BLACK [Jean red selvedge]

[Jean blue selvedge]

LE N°7 GREY [Jean blue selvedge]

LE N°7 GREY [Jean blue selvedge] L E N°7 [Specifications]

Sizes: 28 - 29 - 30 - 31 - 32 - 33 - 34

### Materials:

5 Pockets jeans in Japanese Kuroki 13oz woven cotton, red or blue selvedge finishes, slim fit, copper buttons, rivets in brushed steel, calf leather label.

Dnm Pieces has created a new classic jean: Le N°7. Combining a fitted cut to selvedge finishes, it stands out by specific details that make the difference: copper buttons, brushed steel rivets, calf leather label on which is laser engraved La Fleur-de-lis.