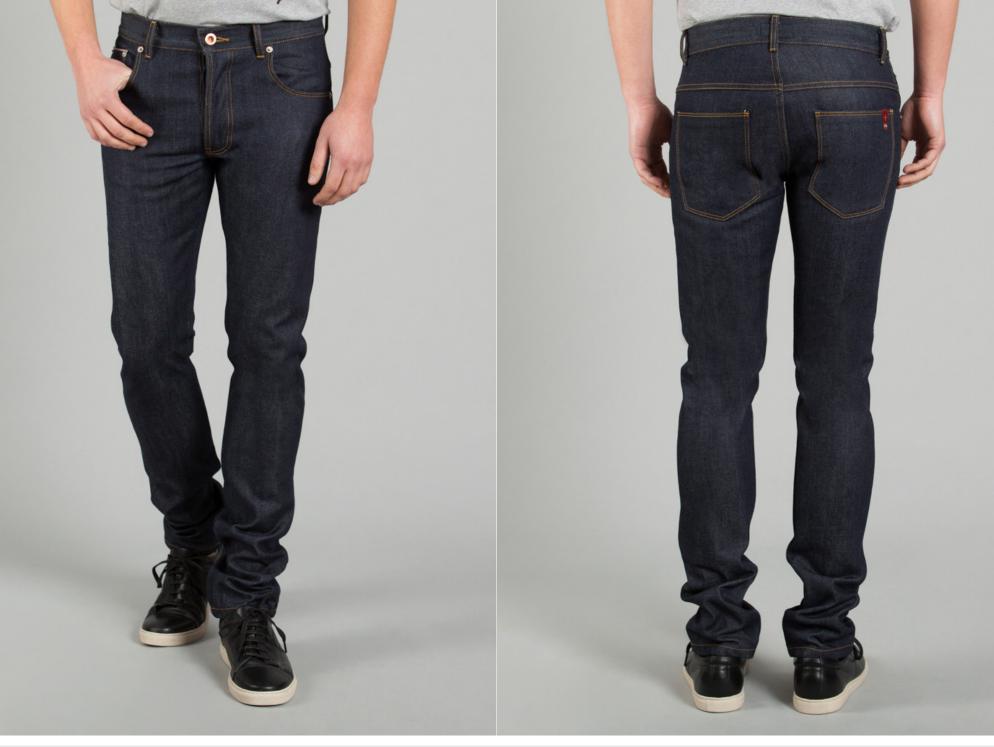

The brand focuses on quality fabrics and authentic craftsmanship.

LE N°7 RAW [Jean red selvedge] LE N°7 RAW [Jean red selvedge]

LE N°7 RAW [Jean red selvedge]

LE N°7 BLACK [Jean red selvedge] LE N°7 BLACK [Jean red selvedge]

#### Colors:

Raw – Red selvedge

- Grey Blue selvedge
- Black Red selvedge

### Materials:

5 Pockets jeans in Japanese Kuroki 13oz woven cotton, red or blue selvedge finishes, slim fit, copper buttons, rivets in brushed steel, calf leather label.

Dnm Pieces has created a new classic jean: Le N°7. Combining a fitted cut to selvedge finishes, it stands out by specific details that make the difference: copper buttons, brushed steel rivets, calf leather label on which is laser engraved La Fleur-de-lis.