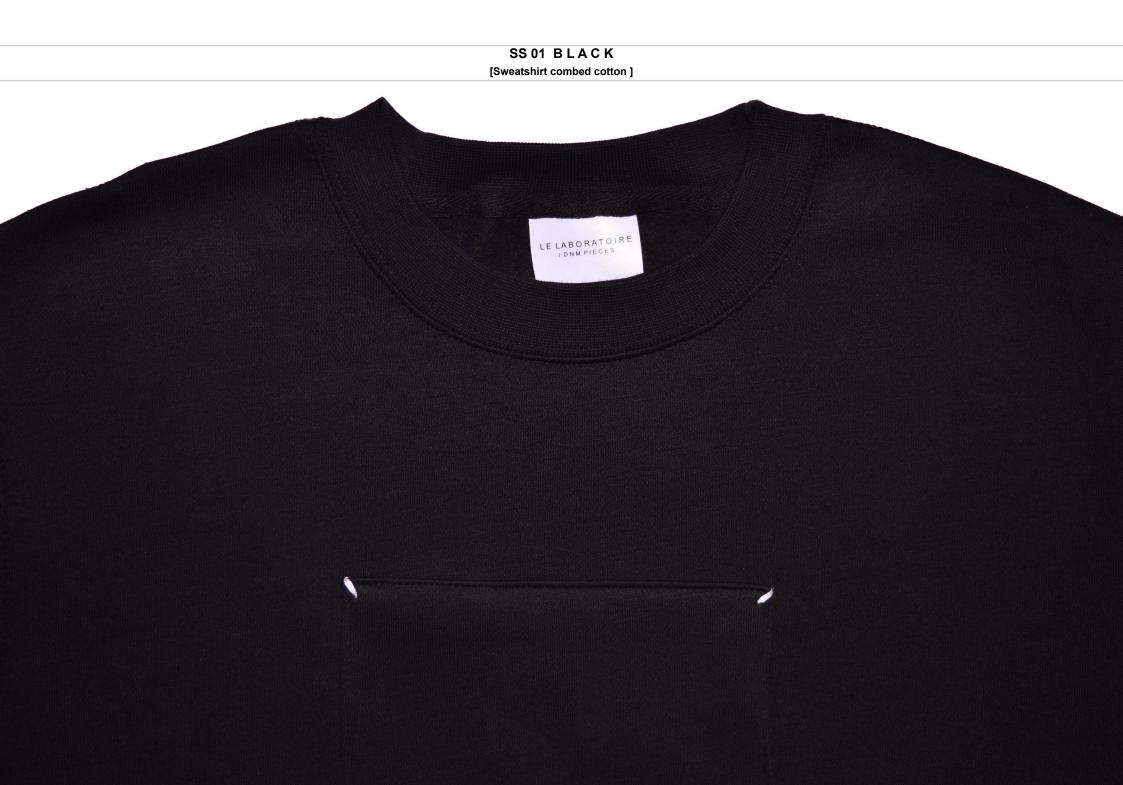

100% Cotton Made in France Regular sizing.

SS 01 [Sweatshirt combed cotton ]

## Sizes: XS - S - M - L - XL

Colors:

Black Grey

#### Materials:

Sweatshirt in combed cotton, black/grey square on the chest,

Consistent with the philosophy initiated by the t-shirt TS01, the sweatshirt disposes of a graphical ornament both trendy and minimalist whose their controlled equilibrium allows to result in a sophisticated classic piece.