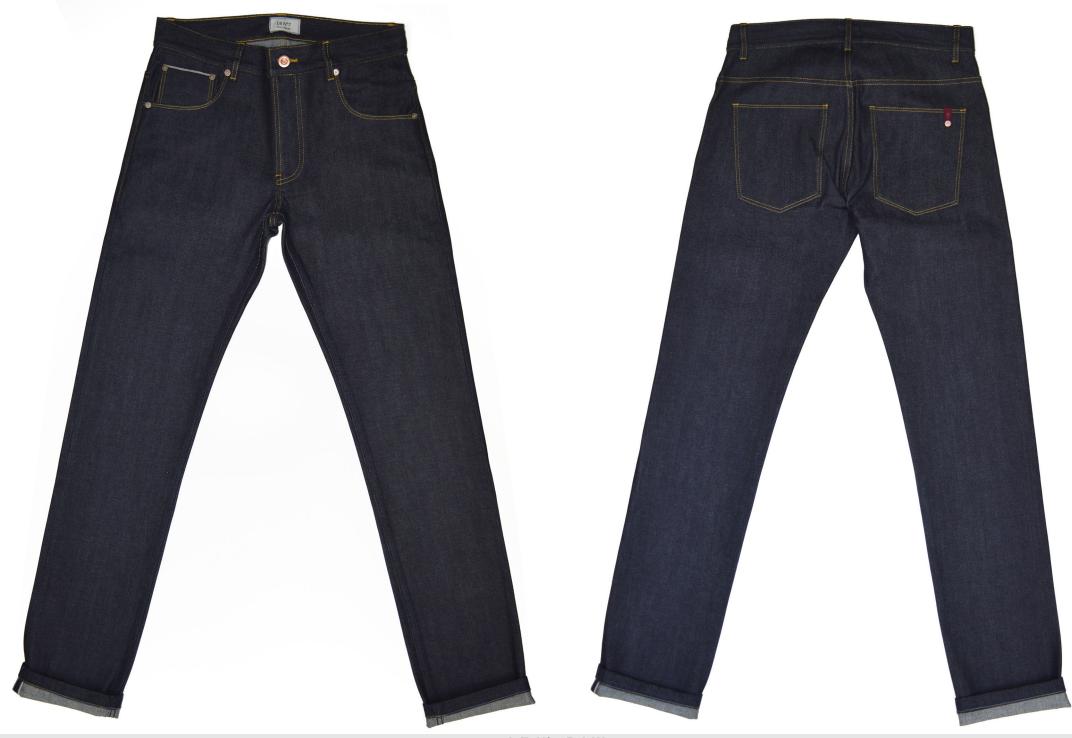

The brand focuses on quality fabrics and authentic craftsmanship.

LE N°7 RAW [Jean red selvedge] LE N°7 RAW [Jean red selvedge]

LE N°7 RAW [Jean red selvedge]

LE N°7 BLACK [Jean red selvedge] LE N°7 BLACK [Jean red selvedge]

#### Colors:

Raw – Red selvedge

- Grey Blue selvedge
- Black Red selvedge

### Materials:

5 Pockets jeans in Japanese Kuroki 13oz woven cotton, red or blue selvedge finishes, slim fit, copper buttons, rivets in brushed steel, calf leather label.

Dnm Pieces has created a new classic jean: Le N°7. Combining a fitted cut to selvedge finishes, it stands out by specific details that make the difference: copper buttons, brushed steel rivets, calf leather label on which is laser engraved La Fleur-de-lis.