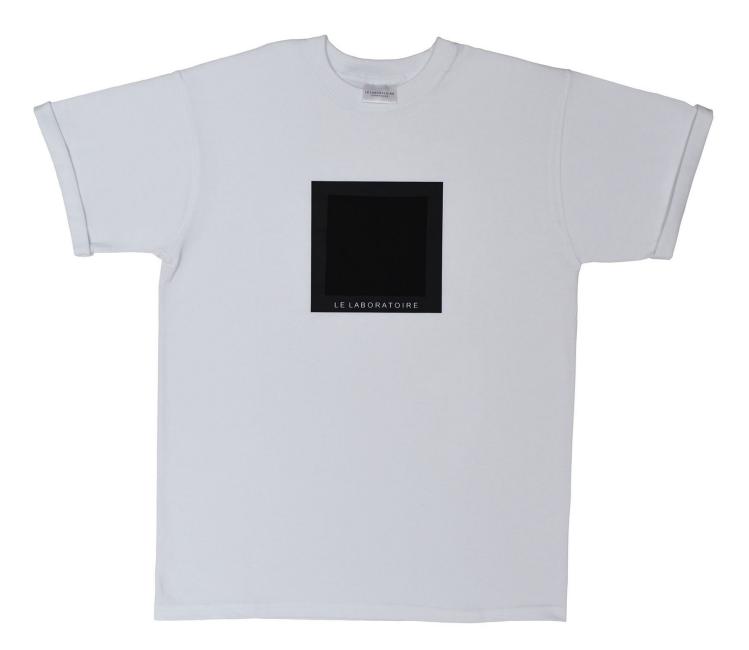

## LE LABORATOIRE /DNM PIECES

TS 01 [T-shirt combed cotton ]

**TS 01** [Specifications]

LABO Sizes: S-M-L-XL T-shirt in combed cotton 210gr/m2, white/black square on the chest, sewn rolled up sleeves.

Le Laboratoire offers a clothing line inspired by contemporary architecture. The first t-shirt of this collection is the TS01 t-shirt. Graphic, perfectly balanced between a classic piece and a trendy attitude.