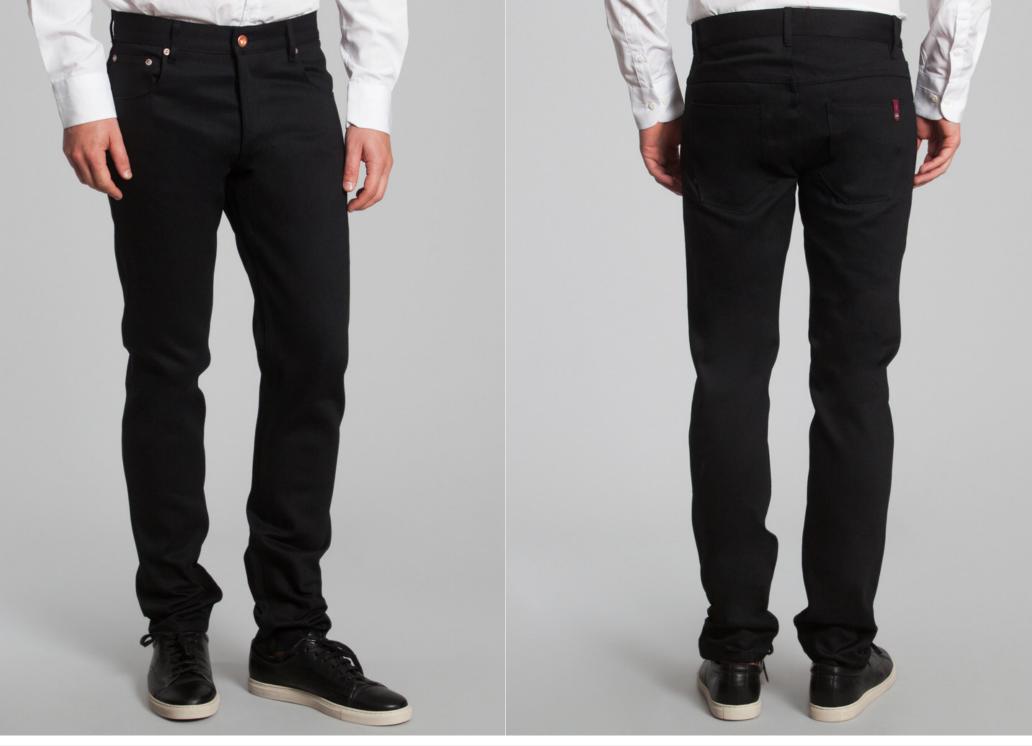

The brand focuses on quality fabrics and authentic craftsmanship.

LE N°7 RAW [Jean red selvedge] LE N°7 RAW [Jean red selvedge]

LE N°7 RAW [Jean red selvedge]

LE N°7 BLACK [Jean red selvedge] LE N°7 BLACK [Jean red selvedge]

LE N°7 BLACK [Jean red selvedge]

[Jean blue selvedge]

LE N°7 GREY [Jean blue selvedge]

LE N°7 GREY [Jean blue selvedge] L E N°7 [Specifications]

Sizes: 28 - 29 - 30 - 31 - 32 - 33 - 34

### Materials:

5 Pockets jeans in Japanese Kuroki 13oz woven cotton, red or blue selvedge finishes, slim fit, copper buttons, rivets in brushed steel, calf leather label.

Dnm Pieces has created a new classic jean: Le N°7. Combining a fitted cut to selvedge finishes, it stands out by specific details that make the difference: copper buttons, brushed steel rivets, calf leather label on which is laser engraved La Fleur-de-lis.