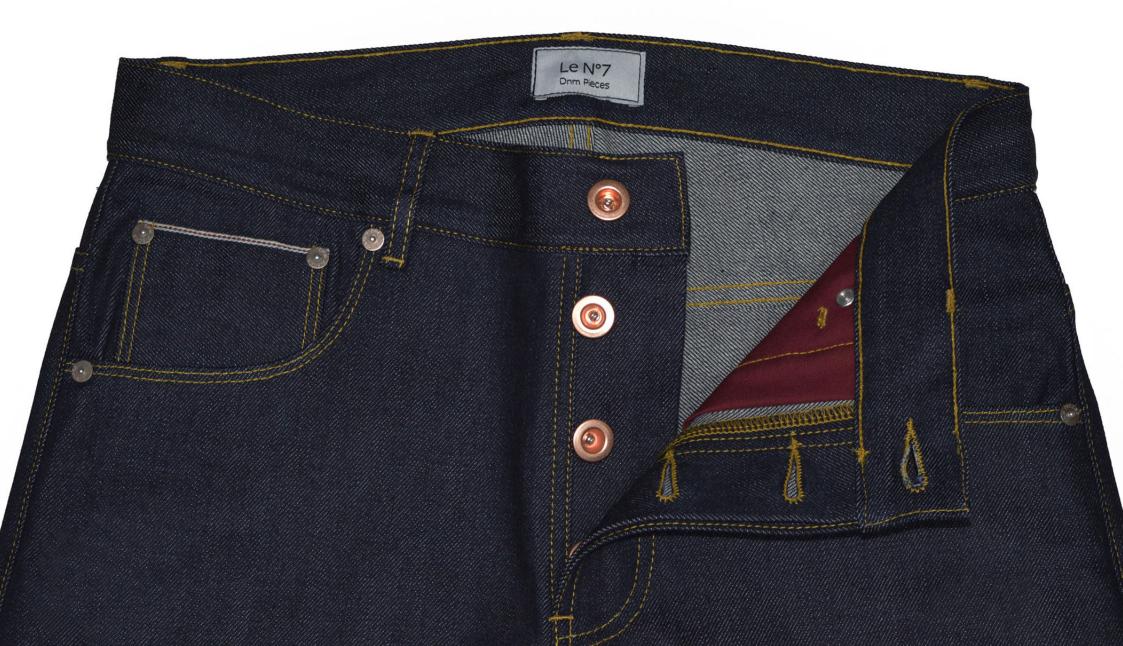

### Materials:

5 Pockets jeans in Japanese Kuroki 13oz woven cotton, red or blue selvedge finishes, slim fit, copper buttons, rivets in brushed steel, calf leather label.

Dnm Pieces has created a new classic jean: Le N°7. Combining a fitted cut to selvedge finishes, it stands out by specific details that make the difference: copper buttons, brushed steel rivets, calf leather label on which is laser engraved La Fleur-de-lis.