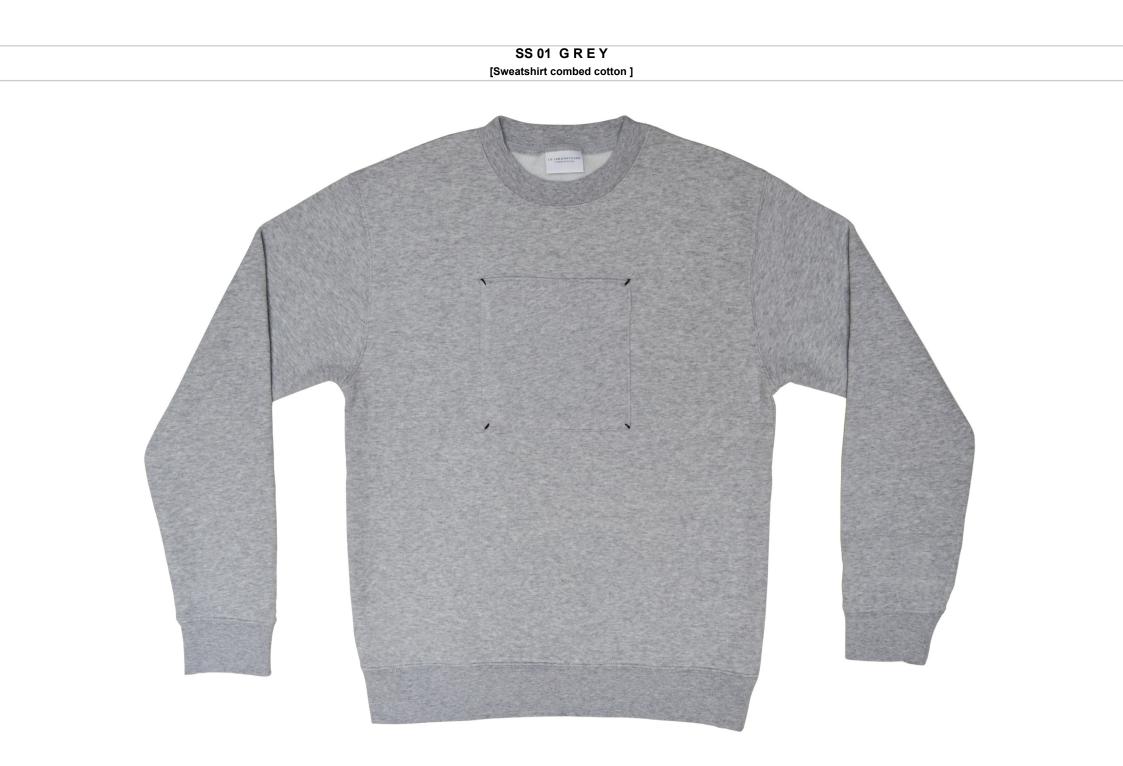

100% Cotton Made in France Regular sizing.

SS 01 [Sweatshirt combed cotton ]

## Sizes: XS - S - M - L - XL

Colors:

Black Grey

#### Materials:

Sweatshirt in combed cotton, black/grey square on the chest,

Consistent with the philosophy initiated by the t-shirt TS01, the sweatshirt disposes of a graphical ornament both trendy and minimalist whose their controlled equilibrium allows to result in a sophisticated classic piece.