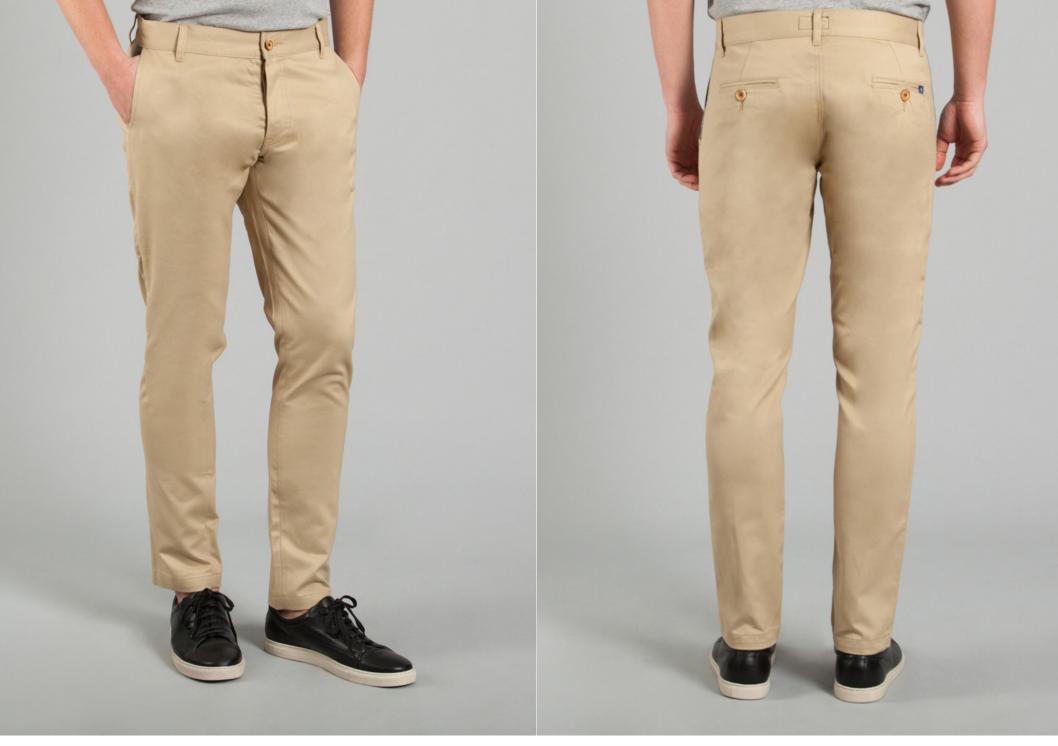

100% Cotton Made in France Small sizing: Choose one size bigger than your usual size.

L E N°14 S A N D [Pants cotton gabardine]

L E N°14 S A N D [Pants cotton gabardine]

## LE N°14 SAND [Specifications]

**Sizes:** 29 - 30 - 31 - 32 - 33 - 34

Colors:

Sand – Beige Chambertin\* – Burgundy

#### Materials:

Sand cotton gabardine pants, woven in France, wooden buttons, grey Italian pockets, buttoned welt pocket on the back.

Handcrafted in France, Le N°14 chino stands out through its fitted cut, the quality of its fabric and its unique contrasted pockets. Developed in collaboration with a French weaver, the fabric features an emerised finishing offering a soft touch.

Combining a contemporary design to a minimalist craftsmanship, Le N°14 constitutes a great staple for your wardrobe.

100% Cotton Made in France Small sizing: Choose one size bigger than your usual size.