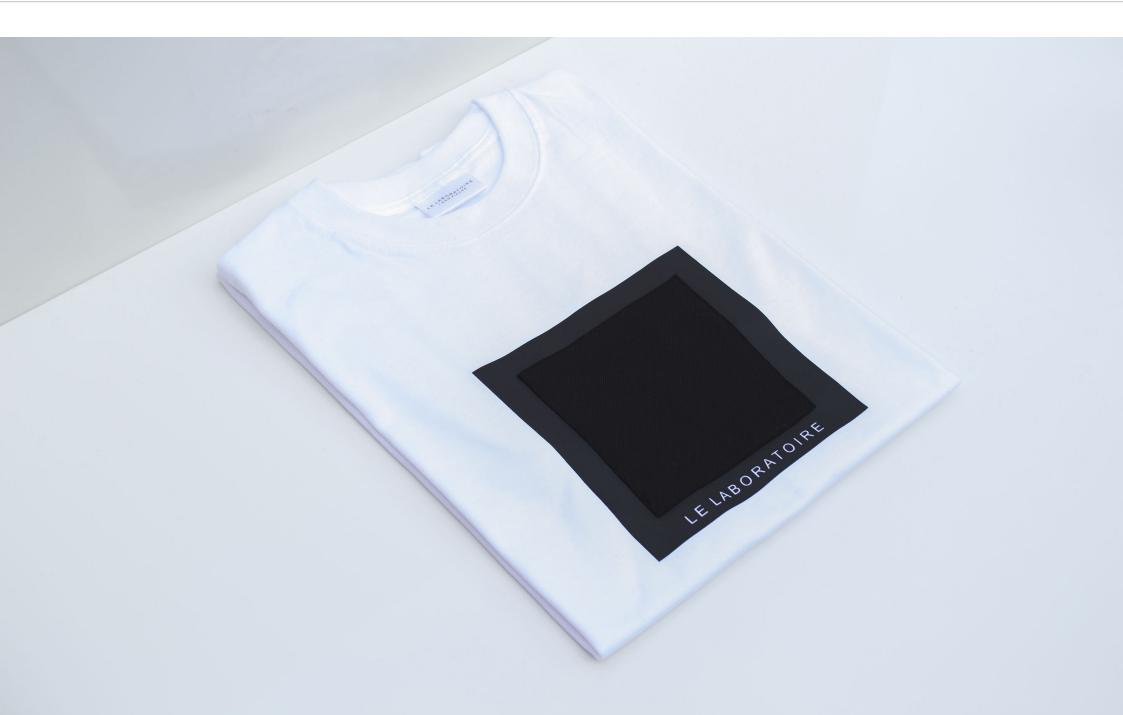

## LE LABORATOIRE /DNM PIECES

TS 01 [T-shirt combed cotton ]

**TS 01** [Specifications]

LABO Sizes: S-M-L-XL T-shirt in combed cotton 210gr/m2, white/black square on the chest, sewn rolled up sleeves.

Le Laboratoire offers a clothing line inspired by contemporary architecture. The first t-shirt of this collection is the TS01 t-shirt. Graphic, perfectly balanced between a classic piece and a trendy attitude.