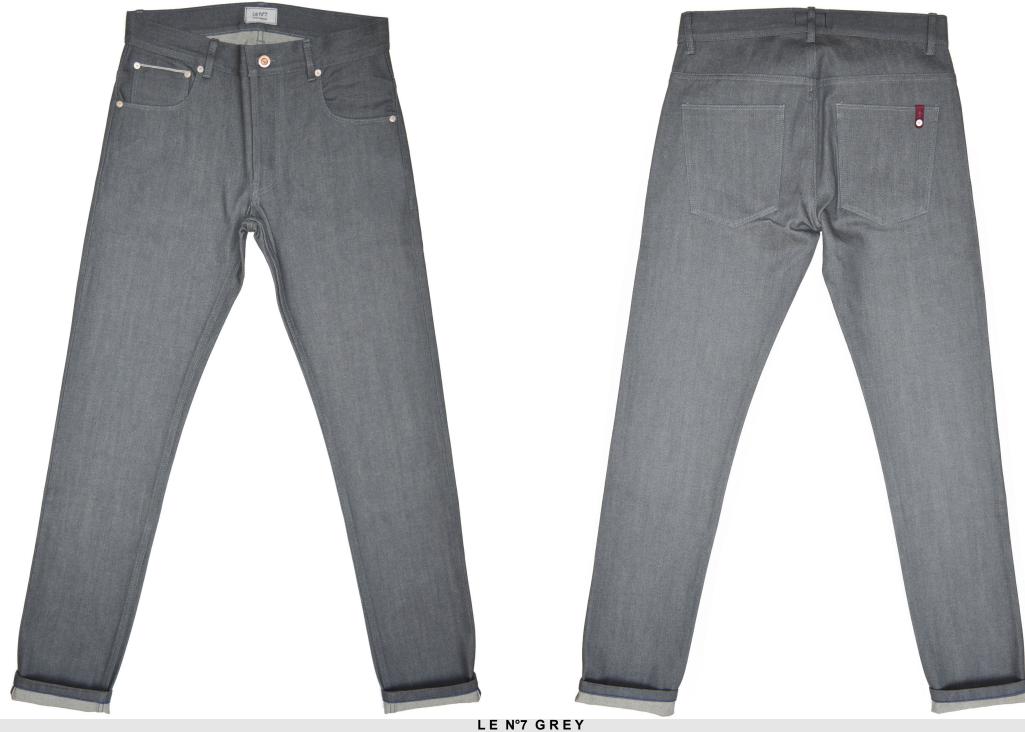

LE N°7 BLACK [Jean red selvedge]

[Jean blue selvedge]

LE N°7 GREY [Jean blue selvedge]

LE N°7 GREY [Jean blue selvedge] L E N°7 [Specifications]

Sizes: 28 - 29 - 30 - 31 - 32 - 33 - 34

#### Colors:

Raw – Red selvedge

- Grey Blue selvedge
- Black Red selvedge

### Materials:

5 Pockets jeans in Japanese Kuroki 13oz woven cotton, red or blue selvedge finishes, slim fit, copper buttons, rivets in brushed steel, calf leather label.

Dnm Pieces has created a new classic jean: Le N°7. Combining a fitted cut to selvedge finishes, it stands out by specific details that make the difference: copper buttons, brushed steel rivets, calf leather label on which is laser engraved La Fleur-de-lis.