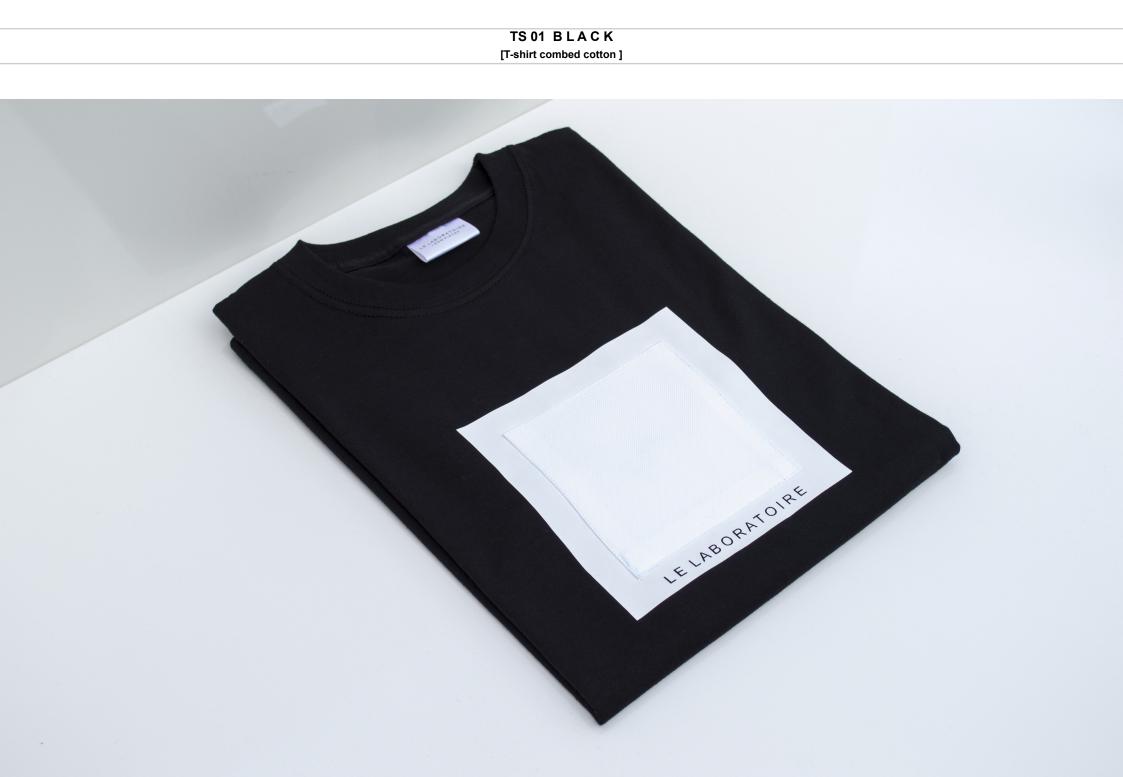

## LE LABORATOIRE /DNM PIECES

TS 01 [T-shirt combed cotton ]

**TS 01** [Specifications]

LABO Sizes: S-M-L-XL T-shirt in combed cotton 210gr/m2, white/black square on the chest, sewn rolled up sleeves.

Le Laboratoire offers a clothing line inspired by contemporary architecture. The first t-shirt of this collection is the TS01 t-shirt. Graphic, perfectly balanced between a classic piece and a trendy attitude.